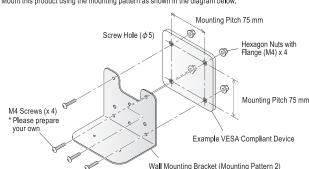

### Attaching to a VESA Compliant Device

- For information on mounting methods, refer to the instruction manual of your equipment. Use VESA compliant equipment with a load capacity of 6 kg or more.
- . Mount this product using the mounting pattern as shown in the diagram below

# 2 Attach the product you are mounting to the bracket.

— 2 —