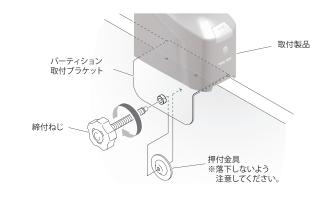

#### |パーティション取付ブラケット【NH-002】

本製品を使用することで、パーティションの天面に取付製品を取り付けることができます。 (パーティションとは、空間や視線を区切る間仕切りです。) 下記の手順で取り付けます。

# ▲製品と取付製品を製品取付ねじで固定する。

#### 2 締付ねじをブラケットに通した後、締付ねじに押付金具を取り付ける。 締付ねじを時計回りに回して固定する。

製品がぐらつかないように固定してください。

⚠ 注意 ○締付ねじは強く締め付けないでください。パーティ ンョンまたは本製品が壊れる恐れがあります。