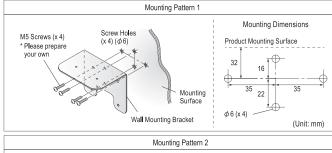

### 壁面へ取り付ける場合

- 壁面側へ取り付けるねじはお客様にてご用意ください。
- ・本製品は、壁面に対して2つのパターンで取り付けることができます。取付穴は、取付方向によっ てねじ穴のピッチが異なります。取り付ける際は、下記の取付ピッチをご確認ください。
- ・締付トルクは壁面の材質にあった推奨トルクで締め付けてください。

⚠注意

○一度取付穴を開けた後、同じ取付箇所に取付方向を入れ替えて(取付パ ターン 1⇔取付パターン 2)取付穴を開けることはおやめください。そのまま取り付けると取付強度が不足する恐れがあります。

#### Wall Mounting Bracket [NH-001]

Attach this product to a wall or a VESA compliant device.

- · Please prepare your own screws for mounting to the wall.
- You can mount this product on a wall using one of two patterns described below. The pitch of the mounting holes are different depending on the mounting direction. Refer to the mounting pitch shown below.
- Tighten the screws to match the torque recommended for the material of the wall surface.

↑ CAUTION After drilling mounting holes, do not use the same area to drill new holes for a different mounting direction (Mounting Pattern 1 ⇔ Pattern 2). The mounting strength may be insufficient if mounted in this condition.