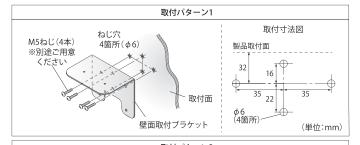

### 壁面へ取り付ける場合

- 壁面側へ取り付けるねじはお客様にてご用意ください。
- ・本製品は、壁面に対して2つのパターンで取り付けることができます。取付穴は、取付方向によっ てねじ穴のピッチが異なります。取り付ける際は、下記の取付ピッチをご確認ください。
- ・締付トルクは壁面の材質にあった推奨トルクで締め付けてください。

⚠注意

○一度取付穴を開けた後、同じ取付箇所に取付方向を入れ替えて(取付パ ターン 1⇔取付パターン 2)取付穴を開けることはおやめください。そのまま取り付けると取付強度が不足する恐れがあります。

## VESA 規格対応器具へ取り付ける場合

- ・詳しい取付方法は、使用する器具の取扱説明書をご確認ください。
- ・VESA 規格対応器具は、耐荷重が 6kg 以上のものを使用してください。
- 本製品は下図の取付パターンで取り付けてください

#### Wall Mounting Bracket [NH-001]

Attach this product to a wall or a VESA compliant device.

- · Please prepare your own screws for mounting to the wall.
- You can mount this product on a wall using one of two patterns described below. The pitch of the mounting holes are different depending on the mounting direction. Refer to the mounting pitch shown below.
- Tighten the screws to match the torque recommended for the material of the wall surface.

↑ CAUTION After drilling mounting holes, do not use the same area to drill new holes for a different mounting direction (Mounting Pattern 1 ⇔ Pattern 2). The mounting strength may be insufficient if mounted in this condition.

### Attaching to a VESA Compliant Device

- For information on mounting methods, refer to the instruction manual of your equipment. Use VESA compliant equipment with a load capacity of 6 kg or more.
- . Mount this product using the mounting pattern as shown in the diagram below