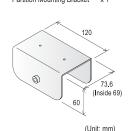

## ■パーティション取付ブラケット【NH-002】

#### |パーティション取付ブラケット【NH-002】

本製品を使用することで、パーティションの天面に取付製品を取り付けることができます。 (パーティションとは、空間や視線を区切る間仕切りです。) 下記の手順で取り付けます。

### Partition Mounting Bracket [NH-002]

By using this product, you can install the product you are mounting on the top part of a partition. (A partition is a barrier that separates space and line of sight.) To install, follow the steps below