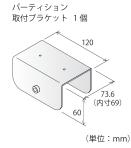

## ■パーティション取付ブラケット【NH-002】

#### |パーティション取付ブラケット【NH-002】

本製品を使用することで、パーティションの天面に取付製品を取り付けることができます。 (パーティションとは、空間や視線を区切る間仕切りです。) 下記の手順で取り付けます。

### Partition Mounting Bracket [NH-002]

By using this product, you can install the product you are mounting on the top part of a partition. (A partition is a barrier that separates space and line of sight.) To install, follow the steps below