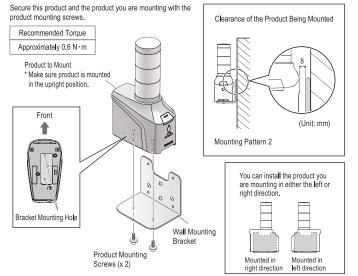

Use the recommended torque when attaching parts for installation. 

After installation, check to make sure the product is installed securely. Inspect periodically for any product damage or loosening of the

# 2 Attach the product you are mounting to the bracket.

— 2 —