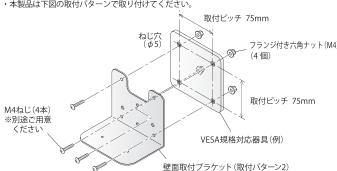

## VESA 規格対応器具へ取り付ける場合

- ・詳しい取付方法は、使用する器具の取扱説明書をご確認ください。
- ・VESA 規格対応器具は、耐荷重が 6kg 以上のものを使用してください。
- 本製品は下図の取付パターンで取り付けてください

### Attaching to a VESA Compliant Device

- For information on mounting methods, refer to the instruction manual of your equipment. Use VESA compliant equipment with a load capacity of 6 kg or more.
- . Mount this product using the mounting pattern as shown in the diagram below