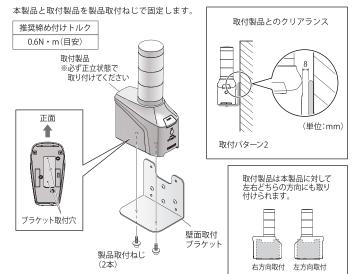

# ▲製品と取付製品を製品取付ねじで固定する。

● 取付製品を本製品に取り付ける場合は、必ず電源を切っ てからおこなってください。発火や感電の原因となります。 ● 各部品の取付けは、推奨トルク値にて らこなってください。 ❶ 設置後、落下・脱落の恐れがないか再度確認するようにしてください。また. 定期的に取付部の破損やゆるみがないか確認してください。

Use the recommended torque when attaching parts for installation. 

After installation, check to make sure the product is installed securely. Inspect periodically for any product damage or loosening of the