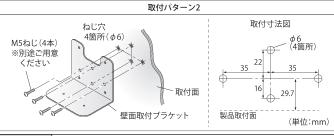

### 壁面へ取り付ける場合

- 壁面側へ取り付けるねじはお客様にてご用意ください。
- ・本製品は、壁面に対して2つのパターンで取り付けることができます。取付穴は、取付方向によっ てねじ穴のピッチが異なります。取り付ける際は、下記の取付ピッチをご確認ください。
- ・締付トルクは壁面の材質にあった推奨トルクで締め付けてください。

⚠注意

○一度取付穴を開けた後、同じ取付箇所に取付方向を入れ替えて(取付パ ターン 1⇔取付パターン 2)取付穴を開けることはおやめください。そのまま取り付けると取付強度が不足する恐れがあります。

## VESA 規格対応器具へ取り付ける場合

- ・詳しい取付方法は、使用する器具の取扱説明書をご確認ください。
- ・VESA 規格対応器具は、耐荷重が 6kg 以上のものを使用してください。
- 本製品は下図の取付パターンで取り付けてください