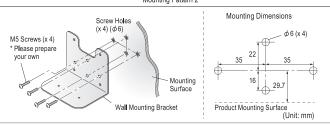

### Partition Mounting Bracket [NH-002]

By using this product, you can install the product you are mounting on the top part of a partition. (A partition is a barrier that separates space and line of sight.) To install, follow the steps below

# Secure this product and the product you are mounting with the product mounting screws.

# After passing the tightening screw through the bracket, attach the metal fitting.

Secure the product so it does not wobble

CAUTION O Do not overtighten the tightening screw. Failure to follow this instruction could result in damage to the partition or this product.