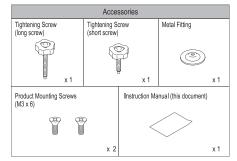

# ■壁面取付ブラケット【NH-001】

壁面取付ブラケット 1個

付属品 製品取付ねじ(M3×8) フランジ付き六角ナット 取扱説明書(本書) **8** 2個 4個 1部

(単位:mm)

# 3 Package Contents ■ Wall Mounting Bracket [NH-001]

Product Mounting Screws Hexagon Nuts with Flange Instruction Manual **8** 

■ Partition Mounting Bracket [NH-002]

# Partition Mounting Bracket x 1