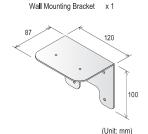

# ■壁面取付ブラケット【NH-001】

壁面取付ブラケット 1個

付属品 製品取付ねじ(M3×8) フランジ付き六角ナット 取扱説明書(本書) **8** 2個 4個 1部

(単位:mm)

### 壁面取付ブラケット【NH-001】

### 壁面へ取り付ける場合

- 壁面側へ取り付けるねじはお客様にてご用意ください。
- ・本製品は、壁面に対して2つのパターンで取り付けることができます。取付穴は、取付方向によっ てねじ穴のピッチが異なります。取り付ける際は、下記の取付ピッチをご確認ください。
- ・締付トルクは壁面の材質にあった推奨トルクで締め付けてください。

⚠注意

○一度取付穴を開けた後、同じ取付箇所に取付方向を入れ替えて(取付パ ターン 1⇔取付パターン 2)取付穴を開けることはおやめください。そのまま取り付けると取付強度が不足する恐れがあります。