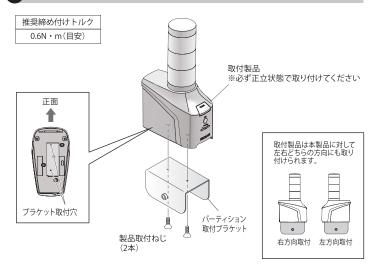

#### 2 締付ねじをブラケットに通した後、締付ねじに押付金具を取り付ける。 締付ねじを時計回りに回して固定する。

製品がぐらつかないように固定してください。

⚠ 注意 ○締付ねじは強く締め付けないでください。パーティ ンョンまたは本製品が壊れる恐れがあります。

# After passing the tightening screw through the bracket, attach the metal fitting.

Secure the product so it does not wobble

CAUTION O Do not overtighten the tightening screw. Failure to follow this instruction could result in damage to the partition or this product.