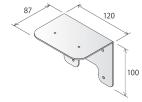

# ■壁面取付ブラケット【NH-001】

壁面取付ブラケット 1個

付属品 製品取付ねじ(M3×8) フランジ付き六角ナット 取扱説明書(本書) **8** 2個 4個 1部

(単位:mm)

### 壁面取付ブラケット【NH-001】

# 1 本製品を壁面または VESA 規格対応器具へ取り付ける。

### 壁面へ取り付ける場合

- 壁面側へ取り付けるねじはお客様にてご用意ください。
- ・本製品は、壁面に対して2つのパターンで取り付けることができます。取付穴は、取付方向によっ てねじ穴のピッチが異なります。取り付ける際は、下記の取付ピッチをご確認ください。
- ・締付トルクは壁面の材質にあった推奨トルクで締め付けてください。

⚠注意

○一度取付穴を開けた後、同じ取付箇所に取付方向を入れ替えて(取付パ ターン 1⇔取付パターン 2)取付穴を開けることはおやめください。そのまま取り付けると取付強度が不足する恐れがあります。