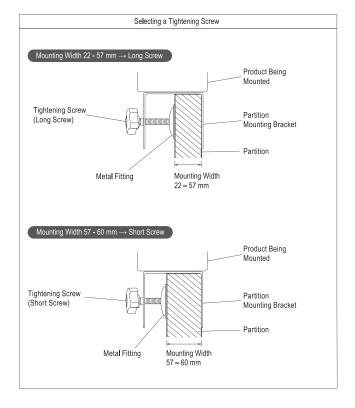

#### 2 締付ねじをブラケットに通した後、締付ねじに押付金具を取り付ける。 締付ねじを時計回りに回して固定する。

製品がぐらつかないように固定してください。

⚠ 注意 ○締付ねじは強く締め付けないでください。パーティ ンョンまたは本製品が壊れる恐れがあります。

# After passing the tightening screw through the bracket, attach the metal fitting.

Secure the product so it does not wobble

CAUTION O Do not overtighten the tightening screw. Failure to follow this instruction could result in damage to the partition or this product.