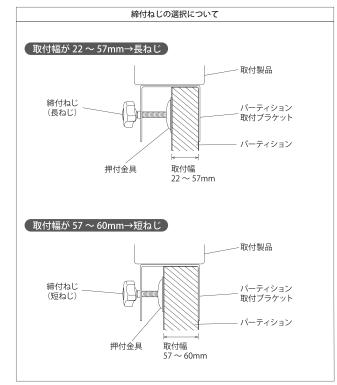

### 壁面へ取り付ける場合

- 壁面側へ取り付けるねじはお客様にてご用意ください。
- ・本製品は、壁面に対して2つのパターンで取り付けることができます。取付穴は、取付方向によっ てねじ穴のピッチが異なります。取り付ける際は、下記の取付ピッチをご確認ください。
- ・締付トルクは壁面の材質にあった推奨トルクで締め付けてください。

⚠注意

○一度取付穴を開けた後、同じ取付箇所に取付方向を入れ替えて(取付パ ターン 1⇔取付パターン 2)取付穴を開けることはおやめください。そのまま取り付けると取付強度が不足する恐れがあります。

#### |パーティション取付ブラケット【NH-002】

本製品を使用することで、パーティションの天面に取付製品を取り付けることができます。 (パーティションとは、空間や視線を区切る間仕切りです。) 下記の手順で取り付けます。

#### 2 締付ねじをブラケットに通した後、締付ねじに押付金具を取り付ける。 締付ねじを時計回りに回して固定する。

製品がぐらつかないように固定してください。

⚠ 注意 ○締付ねじは強く締め付けないでください。パーティ ンョンまたは本製品が壊れる恐れがあります。