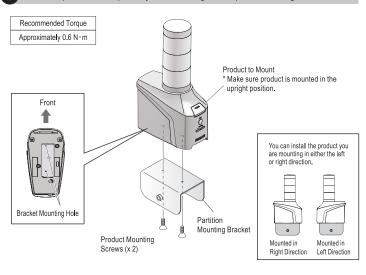

#### |パーティション取付ブラケット【NH-002】

本製品を使用することで、パーティションの天面に取付製品を取り付けることができます。 (パーティションとは、空間や視線を区切る間仕切りです。) 下記の手順で取り付けます。

# ▲製品と取付製品を製品取付ねじで固定する。

### Partition Mounting Bracket [NH-002]

By using this product, you can install the product you are mounting on the top part of a partition. (A partition is a barrier that separates space and line of sight.) To install, follow the steps below

# Secure this product and the product you are mounting with the product mounting screws.