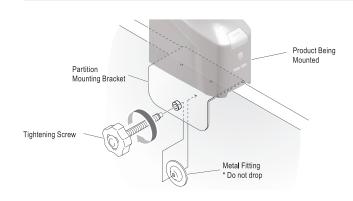

#### 2 締付ねじをブラケットに通した後、締付ねじに押付金具を取り付ける。 締付ねじを時計回りに回して固定する。

製品がぐらつかないように固定してください。

⚠ 注意 ○締付ねじは強く締め付けないでください。パーティ ンョンまたは本製品が壊れる恐れがあります。

# After passing the tightening screw through the bracket, attach the metal fitting.

Secure the product so it does not wobble

CAUTION O Do not overtighten the tightening screw. Failure to follow this instruction could result in damage to the partition or this product.