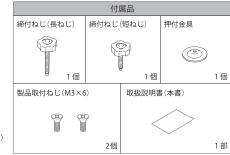

# ■壁面取付ブラケット【NH-001】

壁面取付ブラケット 1個

付属品 製品取付ねじ(M3×8) フランジ付き六角ナット 取扱説明書(本書) **8** 2個 4個 1部

(単位:mm)

# 3 Package Contents ■ Wall Mounting Bracket [NH-001]

Product Mounting Screws Hexagon Nuts with Flange Instruction Manual **8** 

■ Partition Mounting Bracket [NH-002]