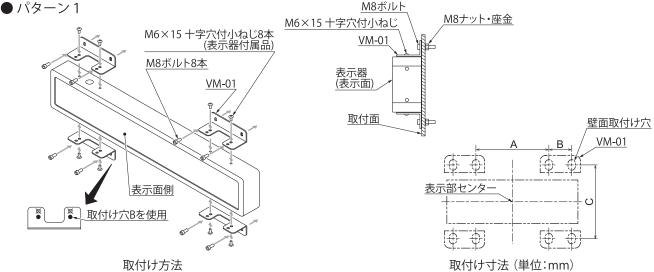

## 5. 取付け方法

本製品は3パターンの取付けが可能です。

#### ● 寸法表

(単位:mm)

|              |     |     |     |     |     |      | (井瓜・川川 |
|--------------|-----|-----|-----|-----|-----|------|--------|
| 機種名          | А   | В   | С   | D   | E   | F    | G      |
| VM96F-108TEL | 480 | 120 | 196 | 98  | 153 | 818  | 106    |
| VM96F-112TEL | 864 | 120 | 196 | 98  | 153 | 1202 | 106    |
| VM96F-212TEL | 864 | 120 | 292 | 146 | 249 | 1202 | 202    |
| VM96A-108□□□ | 480 | 120 | 196 | 98  | 153 | 818  | 106    |
| VM96A-112□□□ | 864 | 120 | 196 | 98  | 153 | 1202 | 106    |
| VM96A-208□□□ | 480 | 120 | 292 | 146 | 249 | 818  | 202    |
| VM96A-212□□□ | 864 | 120 | 292 | 146 | 249 | 1202 | 202    |
| VM96A-306□□□ | 288 | 120 | 388 | 194 | 345 | 626  | 298    |