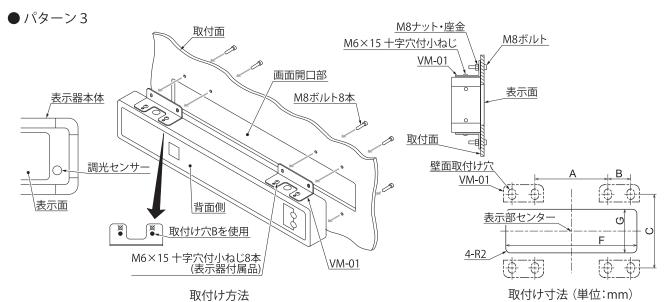

## 5. 取付け方法

本製品は3パターンの取付けが可能です。

#### ● 寸法表

(単位:mm)

|              |     |     |     |     |     |      | (井瓜・川川 |
|--------------|-----|-----|-----|-----|-----|------|--------|
| 機種名          | А   | В   | С   | D   | E   | F    | G      |
| VM96F-108TEL | 480 | 120 | 196 | 98  | 153 | 818  | 106    |
| VM96F-112TEL | 864 | 120 | 196 | 98  | 153 | 1202 | 106    |
| VM96F-212TEL | 864 | 120 | 292 | 146 | 249 | 1202 | 202    |
| VM96A-108□□□ | 480 | 120 | 196 | 98  | 153 | 818  | 106    |
| VM96A-112□□□ | 864 | 120 | 196 | 98  | 153 | 1202 | 106    |
| VM96A-208□□□ | 480 | 120 | 292 | 146 | 249 | 818  | 202    |
| VM96A-212□□□ | 864 | 120 | 292 | 146 | 249 | 1202 | 202    |
| VM96A-306□□□ | 288 | 120 | 388 | 194 | 345 | 626  | 298    |