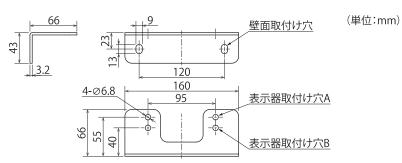

#### 4. 外形寸法図

#### ● 寸法表

(単位:mm)

|              |     |     |     |     |     |      | (井瓜・川川 |
|--------------|-----|-----|-----|-----|-----|------|--------|
| 機種名          | А   | В   | С   | D   | E   | F    | G      |
| VM96F-108TEL | 480 | 120 | 196 | 98  | 153 | 818  | 106    |
| VM96F-112TEL | 864 | 120 | 196 | 98  | 153 | 1202 | 106    |
| VM96F-212TEL | 864 | 120 | 292 | 146 | 249 | 1202 | 202    |
| VM96A-108□□□ | 480 | 120 | 196 | 98  | 153 | 818  | 106    |
| VM96A-112□□□ | 864 | 120 | 196 | 98  | 153 | 1202 | 106    |
| VM96A-208□□□ | 480 | 120 | 292 | 146 | 249 | 818  | 202    |
| VM96A-212□□□ | 864 | 120 | 292 | 146 | 249 | 1202 | 202    |
| VM96A-306□□□ | 288 | 120 | 388 | 194 | 345 | 626  | 298    |