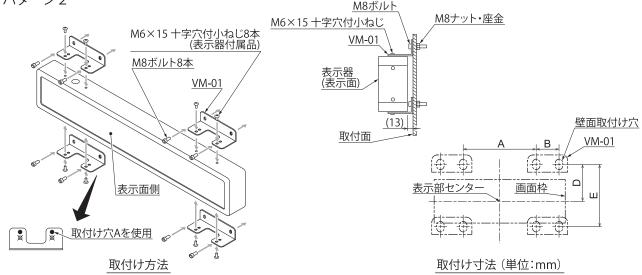

## 5. 取付け方法

本製品は3パターンの取付けが可能です。

#### ● パターン2

注意 画面開口部は、調光センサーをふさがないように開口してください。

#### ● 寸法表

(単位:mm)

|              |     |     |     |     |     |      | (井瓜・川川 |
|--------------|-----|-----|-----|-----|-----|------|--------|
| 機種名          | А   | В   | С   | D   | E   | F    | G      |
| VM96F-108TEL | 480 | 120 | 196 | 98  | 153 | 818  | 106    |
| VM96F-112TEL | 864 | 120 | 196 | 98  | 153 | 1202 | 106    |
| VM96F-212TEL | 864 | 120 | 292 | 146 | 249 | 1202 | 202    |
| VM96A-108□□□ | 480 | 120 | 196 | 98  | 153 | 818  | 106    |
| VM96A-112□□□ | 864 | 120 | 196 | 98  | 153 | 1202 | 106    |
| VM96A-208□□□ | 480 | 120 | 292 | 146 | 249 | 818  | 202    |
| VM96A-212□□□ | 864 | 120 | 292 | 146 | 249 | 1202 | 202    |
| VM96A-306□□□ | 288 | 120 | 388 | 194 | 345 | 626  | 298    |